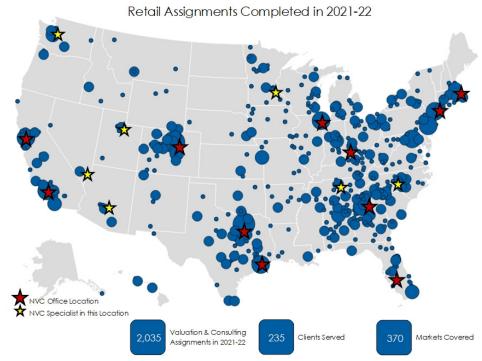

# VALUATION & ADVISORY - RETAIL

| 2,035                                                                                                         | Valuation & Consulting<br>Assignments in 2021-22                 | ents Served                                                        | 370 Markets Covered                                                      |
|---------------------------------------------------------------------------------------------------------------|------------------------------------------------------------------|--------------------------------------------------------------------|--------------------------------------------------------------------------|
| NOTABLE RECENT ASSIGNMENTS                                                                                    |                                                                  |                                                                    |                                                                          |
| Del Amo Fashion Center                                                                                        | Regional Mall                                                    | 2.5 MM SF                                                          | Los Angeles, CA                                                          |
| Ala Moana Center                                                                                              | Regional Mall                                                    | 2.2 MM SF                                                          | Oahu, HI                                                                 |
| North Park Center                                                                                             | Regional Mall                                                    | 1.9 MM SF                                                          | Dallas, TX                                                               |
| Tysons Corner                                                                                                 | Regional Mall                                                    | 1.9 MM SF                                                          | McLean, VA                                                               |
| Dadeland Mall                                                                                                 | Regional Mall                                                    | 1.5 MM SF                                                          | Miami, FL                                                                |
| Freehold Raceway                                                                                              | Regional Mall                                                    | 877,000 SF                                                         | Freehold, NJ                                                             |
| The Village at Allen The Shops at Greenridge Commons at Willowbrook Harvest Junction Marketplace at Altamonte | Power Center Power Center Power Center Power Center Power Center | 836,000 SF<br>467,000 SF<br>442,000 SF<br>368,000 SF<br>308,000 SF | Allen, TX<br>Greenville, SC<br>Houston, TX<br>Boulder, CO<br>Orlando, FL |
| University Town Center                                                                                        | Lifestyle/Town Center                                            | 1.2 MM SF                                                          | San Diego, CA                                                            |
| Shadow Lake Towne Center                                                                                      | Lifestyle/Town Center                                            | 655,000 SF                                                         | Papillon, NE                                                             |
| Atlantic Station                                                                                              | Lifestyle/Town Center                                            | 587,000 SF                                                         | Atlanta, GA                                                              |
| Alliance Town Center                                                                                          | Lifestyle/Town Center                                            | 522,000 SF                                                         | Dallas, TX                                                               |
| Town Center of Mililani                                                                                       | Lifestyle/Town Center                                            | 477,000 SF                                                         | Oahu, HI                                                                 |
| Town Center Corte Madera                                                                                      | Lifestyle/Town Center                                            | 448,000 SF                                                         | Corte Madera, CA                                                         |
| Newbury Street Retail District                                                                                | High Street Retail                                               | 12 Assets                                                          | Boston, MA                                                               |
| Shops at North Bridge                                                                                         | Multi-Block Retail                                               | 667,000 SF                                                         | Chicago, IL                                                              |
| Voice of America Center                                                                                       | Neighborhood Center                                              | 440,000 SF                                                         | Cincinnati, OH                                                           |
| Arvada Marketplace                                                                                            | Neighborhood Center                                              | 280,000 SF                                                         | Arvada, CO                                                               |
| Regency Court Shopping Ctr.                                                                                   | Neighborhood Center                                              | 195,000 SF                                                         | Omaha, NE                                                                |
| Tops Plaza                                                                                                    | Neighborhood Center                                              | 189,000 SF                                                         | Ithaca, NY                                                               |
| Fountains of Miramar                                                                                          | Neighborhood Center                                              | 139,000 SF                                                         | Miramar, FL                                                              |
| Dollar General Portfolios                                                                                     | Freestanding Retail                                              | 180 Assets                                                         | 21 States                                                                |
| Neighborhood Retail Portfolio                                                                                 | Grocery/Neighborhood                                             | 97 Assets                                                          | 23 States                                                                |
| Furniture Row Portfolio                                                                                       | Freestanding Retail                                              | 26 Assets                                                          | 6 States                                                                 |
| Washington Prime Portfolio                                                                                    | 6.5 MM SF of Retail                                              | 12 Assets                                                          | 7 States                                                                 |