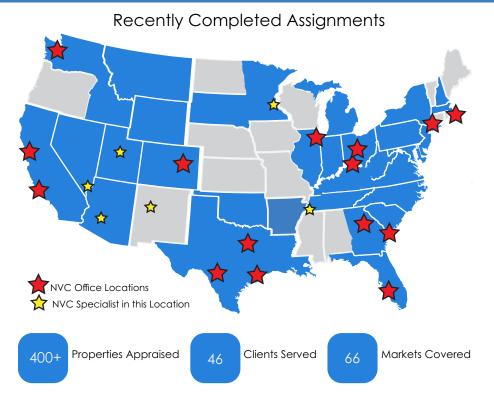

#### **Portfolio Valuation**

NVC's valuation team allows us to promptly allocate the appropriate qualified resources to complex portfolio assignments involving multiple assets of all property types on a national basis. Our offices are distributed across the U.S., allowing us to serve all the major markets where school development and financing projects are active. This provides us geographic knowledge as well as a deep understanding of this unique asset type.